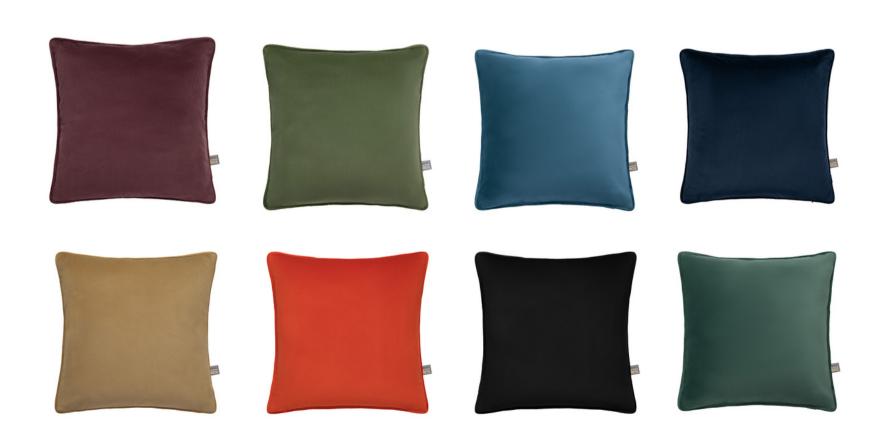

#### Uplifting Colours for Home Accessories

Add moments of joy, comfort & refreshment to bring delight to you interior.

**PANTONE®** 

14-1208 TCX Irish Cream

**PANTONE®** 18-0521 TCX

**Burnt Olive** 

19-4008 TCX Meteorite

**PANTONE®** 18-1441 TCX **Baked Clay** 

**PANTONE®** 17-1327 TCX Tobacco Brown