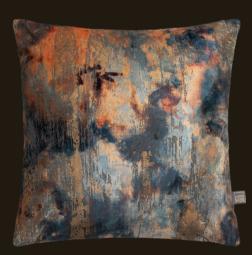

#### Incorporate Metallic

Using shimmery gold or silver accessories is an easy way to brighten any space.

They can used either in form of wall art, soft furnishings or accents in furniture