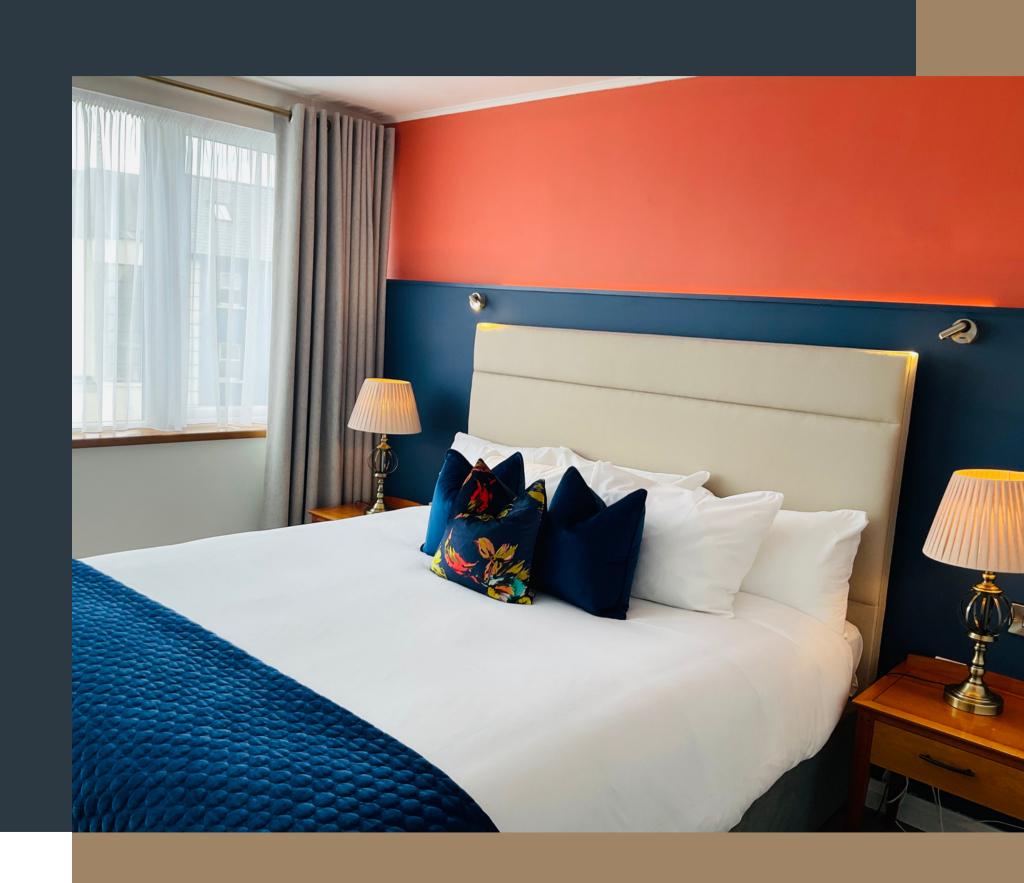

#### Uplifting Colours for Home Accessories

Add moments of joy, comfort & refreshment to bring delight to you interior.

**PANTONE®** 

14-1208 TCX Irish Cream

**PANTONE®** 18-0521 TCX

**Burnt Olive** 

19-4008 TCX Meteorite

**PANTONE®** 18-1441 TCX **Baked Clay** 

**PANTONE®** 17-1327 TCX Tobacco Brown