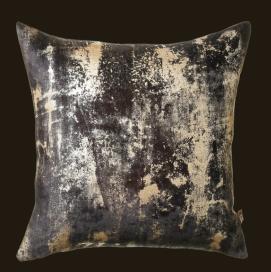

#### Incorporate Metallic

Using shimmery gold or silver accessories is an easy way to brighten any space.

They can used either in form of wall art, soft furnishings or accents in furniture