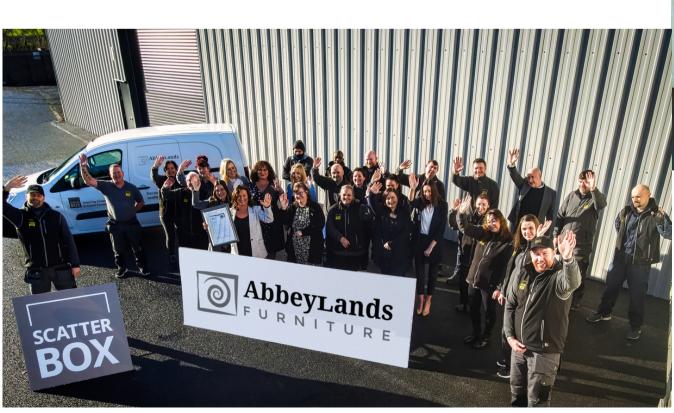

### About Abbeylands/ Scatter Box

- Established 1959 as furniture manufacturers.
- Based in Navan, Co. Meath.
- 35,000 sq. foot manufacturing facility
- Ireland's leading B2B designer furnishings brand.
- Awarded the 'High Potential Exporters
   Award 2022' by Irish Exports Association.
- Exporting to 17 countries worldwide.