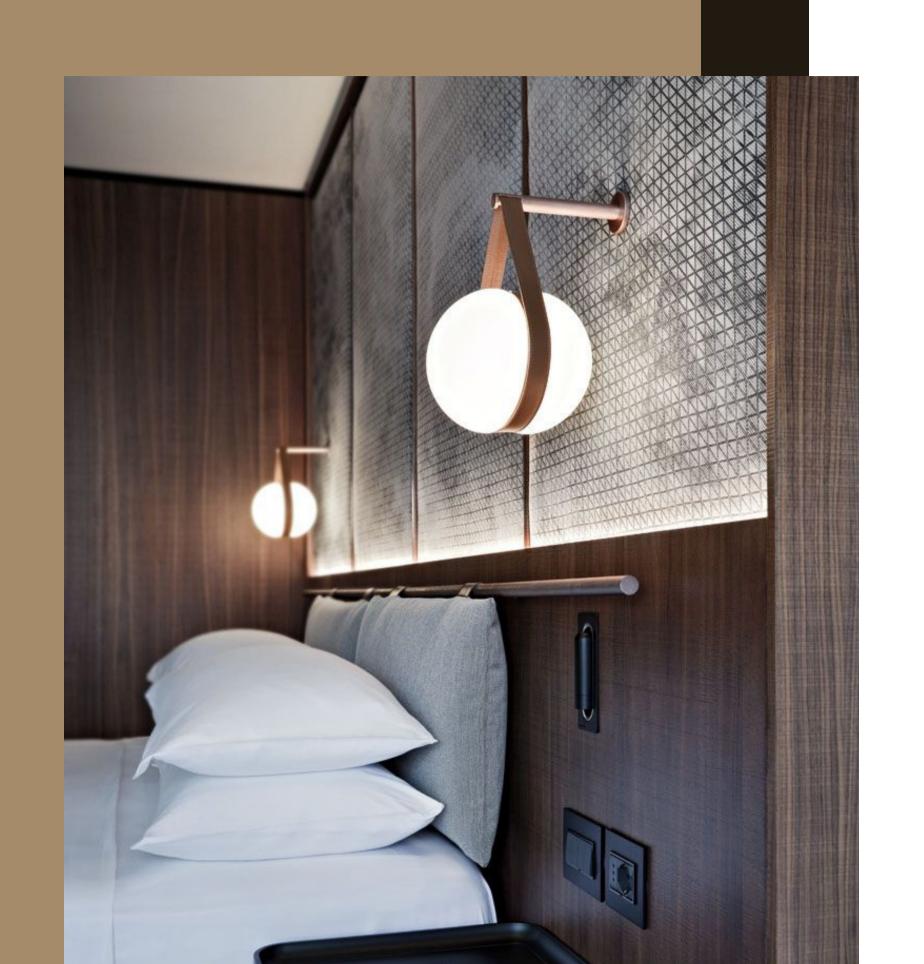

#### Incorporate Metallic

Using shimmery gold or silver accessories is an easy way to brighten any space.

They can used either in form of wall art, soft furnishings or accents in furniture