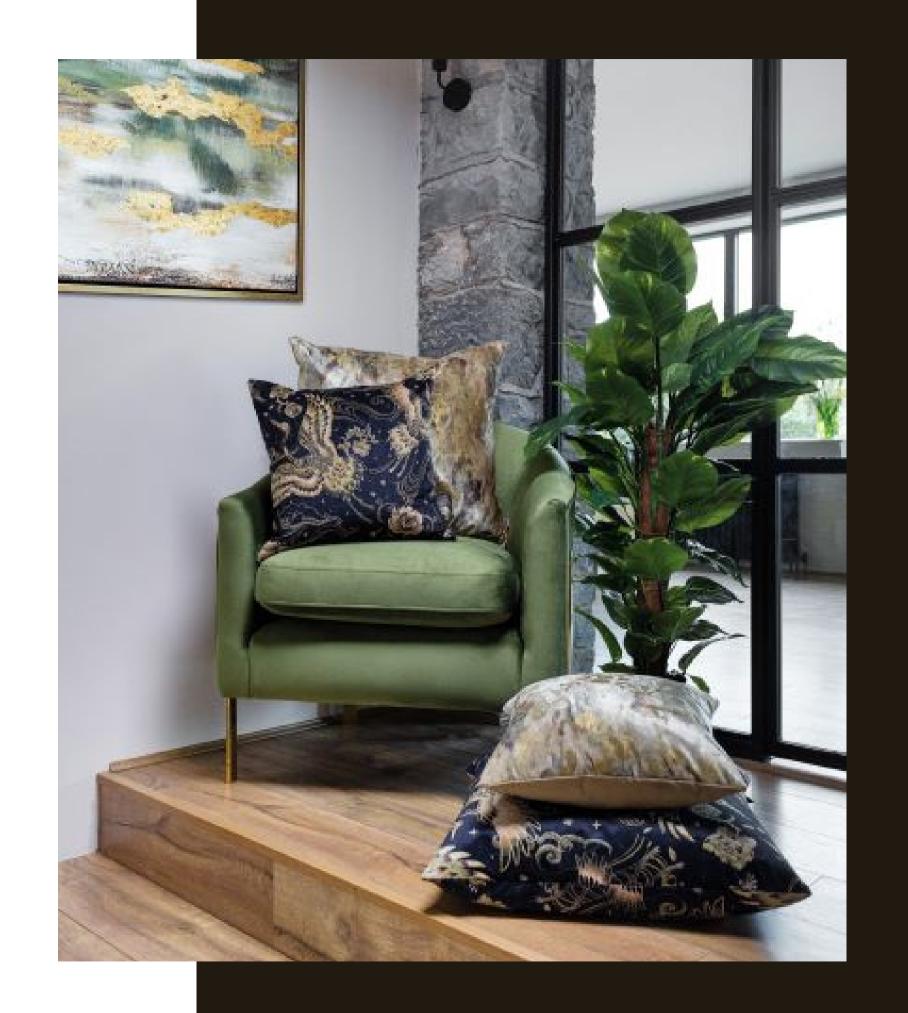

#### Incorporate Metallic

Using shimmery gold or silver accessories is an easy way to brighten any space.

They can used either in form of wall art, soft furnishings or accents in furniture

#### Flowers & Foliage