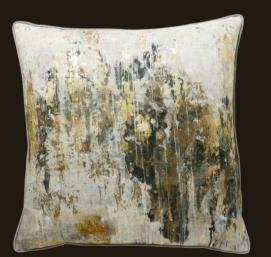

#### Incorporate Metallic

Using shimmery gold or silver accessories is an easy way to brighten any space.

They can used either in form of wall art, soft furnishings or accents in furniture