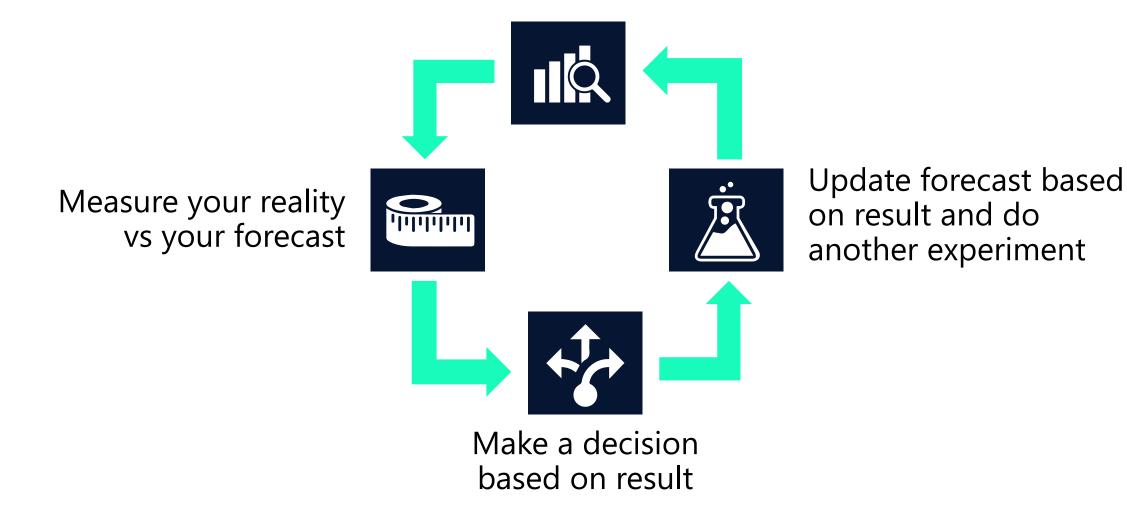

# Use your data to forecast what you think will happen if something changes

#### What if I spend money on an **Instagram ad campaign**

Measure your reality vs your forecast

Update forecast based on result and do another experiment

Update forecast based

on result and do

another experiment

# What if energy prices stay high indefinitely?

Measure your reality vs your forecast

based on result

# What if I remove the least popular 50% of my menu?

Update forecast based Measure your reality on result and do 111111111 vs your forecast another experiment Make a decision based on result

# What if I go direct to the food producer for supply?

Measure your reality vs your forecast

Update forecast based on result and do another experiment

#### Do I have too much staff?

Measure your reality vs your forecast

Update forecast based on result and do another experiment

Make a decision based on result

#### When can I open a new unit?

NEW

Measure your reality vs your forecast

Update forecast based on result and do another experiment

Make a decision based on result