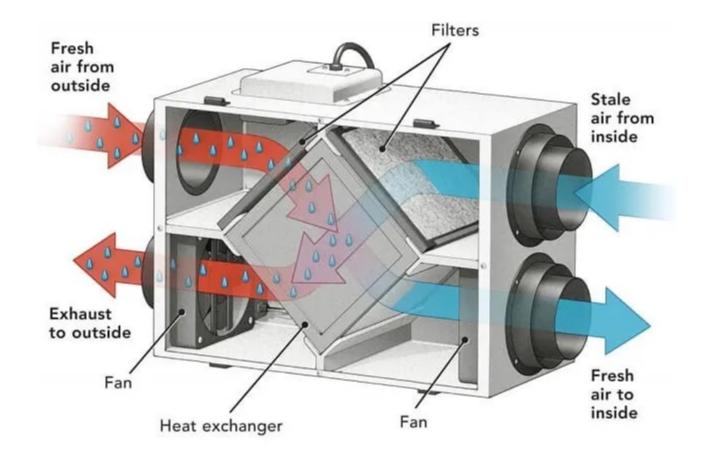

# Invest in Old / New Technologies

- Biomass
- Heat Recovery
- Pool Covers
- TRV's
- BMS
- VSD's

- Biomass
- Heat Recovery
- Pool Covers
- TRV's
- BMS
- VSD's

- Biomass
- Heat Recovery
- Pool Covers
- TRV's
- BMS
- VSD's

- Biomass
- Heat Recovery
- Pool Covers
- TRV's
- BMS
- VSD's

- Biomass
- Heat Recovery
- Pool Covers
- TRV's (Old/New)
- BMS
- VSD's

- Biomass
- Heat Recovery
- Pool Covers
- TRV's
- BMS
- VSD's

- Biomass
- Heat Recovery
- Pool Covers
- TRV's
- BMS
- VSD's