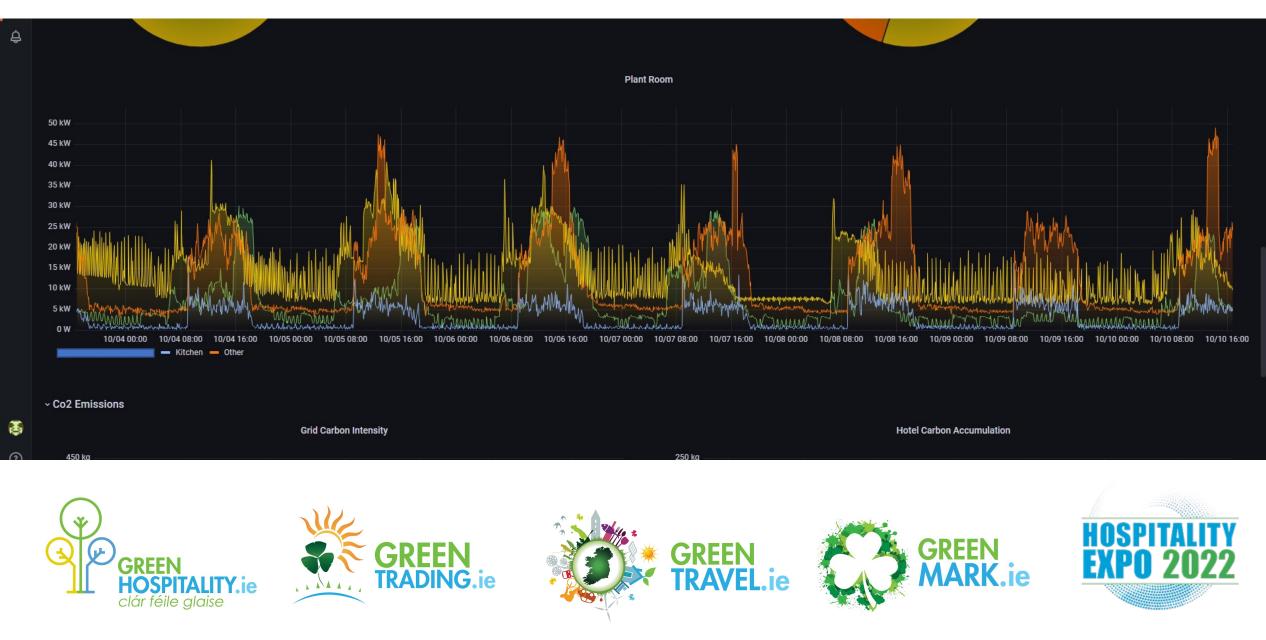

allenge** 

300-500% increases in Energy Costs Worries about security of supply













**The Real Challenge** 

## Decarbonising Energy by 2050

## ...2040...2035....2030???











Using Technology to support Decarbonisation

# From the simple to the cutting edge...













Adopt a key principle

- Never again purchase a fossil fuel using item of equipment
  - Except for Net <u>Net</u> Zero Carbon Biomass/Fuel













Do you know when, where and how much energy you use?

- Install meters
- Install smart meters
- Install online real-time smart meters linked to a dashboard













#### If you will not do this, stop complaining about energy costs

- Real Time meters
  - Electricity
  - Gas
  - Heat
  - Water





GREFN





#### **Real time electricity consumption**



# Invest in Old / New Technologies













- Biomass
- Heat Recovery
- Pool Covers
- TRV's
- BMS
- VSD's











- Biomass
- Heat Recovery
- Pool Covers
- TRV's
- BMS
- VSD's













- Biomass
- Heat Recovery
- Pool Covers
- TRV's
- BMS
- VSD's













- Biomass
- Heat Recovery
- Pool Covers
- TRV's
- BMS
- VSD's





- Biomass
- Heat Recovery
- Pool Covers
- TRV's (Old/New)
- BMS
- VSD's





- Biomass
- Heat Recovery
- Pool Covers
- TRV's
- BMS
- VSD's





- Biomass
- Heat Recovery
- Pool Covers
- TRV's
- BMS
- VSD's





- **Old Technologies**
- LED Lights
- Yes, they are now Old Technology





Energy Management & Technology New Technologies

- Solar PV
- Induction Cooking
- Commercial Heat Pumps
- Occupancy Sensors
- Energy Efficient equipment













- Solar